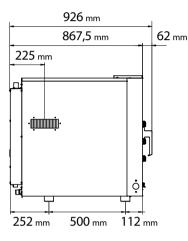

| DIMENSIONAL FEATURES |
|----------------------|
|----------------------|

| Oven dimensions (WxDxH mm)       | 932  | 926 | 824 |
|----------------------------------|------|-----|-----|
| Oven weight (kg)                 | 96,2 |     |     |
| Distance between rack rails (mm) | 68   |     |     |

| EQUIPMENT                                                                                                                                                                        |                                             |     |     |  |
|----------------------------------------------------------------------------------------------------------------------------------------------------------------------------------|---------------------------------------------|-----|-----|--|
| Cardboard box dimensions with pallet<br>(WxDxH mm)                                                                                                                               | 1000                                        | 990 | 990 |  |
| Lateral supports                                                                                                                                                                 | 1 right + 1 left                            |     |     |  |
| Cable                                                                                                                                                                            | Three-phase + neutral [5G 2,5]<br>L=1600 mm |     |     |  |
| Pc serial port                                                                                                                                                                   |                                             |     |     |  |
| Manual + automatic washing set up                                                                                                                                                |                                             |     |     |  |
| Plug for core probe                                                                                                                                                              |                                             |     |     |  |
| Removable drip box                                                                                                                                                               |                                             |     |     |  |
| PLUS                                                                                                                                                                             |                                             |     |     |  |
| Stainless steel cooking chamber                                                                                                                                                  |                                             |     |     |  |
| Stainless steel cooking chamber                                                                                                                                                  |                                             |     |     |  |
| Stainless steel cooking chamber<br>Door with inspectionable glass                                                                                                                |                                             |     |     |  |
|                                                                                                                                                                                  |                                             |     |     |  |
| Door with inspectionable glass                                                                                                                                                   |                                             |     |     |  |
| Door with inspectionable glass<br>Adjustable door hinges                                                                                                                         |                                             |     |     |  |
| Door with inspectionable glass<br>Adjustable door hinges<br>Quick fastening of lateral supports                                                                                  |                                             |     |     |  |
| Door with inspectionable glass<br>Adjustable door hinges<br>Quick fastening of lateral supports<br>Embedded gasket                                                               |                                             |     |     |  |
| Door with inspectionable glass<br>Adjustable door hinges<br>Quick fastening of lateral supports<br>Embedded gasket<br>Stackable                                                  |                                             |     |     |  |
| Door with inspectionable glass<br>Adjustable door hinges<br>Quick fastening of lateral supports<br>Embedded gasket<br>Stackable<br>Forced cooling system of inner parts          |                                             |     |     |  |
| Door with inspectionable glass<br>Adjustable door hinges<br>Quick fastening of lateral supports<br>Embedded gasket<br>Stackable<br>Forced cooling system of inner parts<br>IPX 3 |                                             |     |     |  |