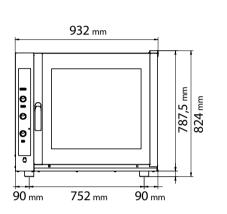

| DIMENSIONAL FEATURES |
|----------------------|
|----------------------|

| Oven dimensions (WxDxH mm)       | 932  | 926 | 824 |
|----------------------------------|------|-----|-----|
| Oven weight (kg)                 | 96,2 |     |     |
| Distance between rack rails (mm) | 68   |     |     |