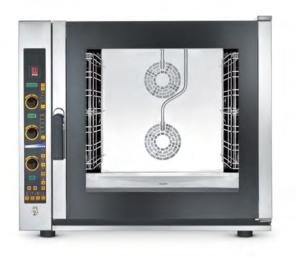

## **EKF 711 E UD**

## ELECTRONIC COMBI OVEN

Baked pasta, roasted meat and fish, chickens: your dishes will be always cooked evenly, with the highest exaltation of flavors. Efficient and compact, this oven is also suitable for delicate dishes, such as desserts for restaurants and meats that require slow cooking. Cooking is made even more precise thanks to the predisposition for the core probe, indispensable ally for the demanding chef who is always rise to the occasion. The digital display with 99 storable programs and 4 cooking steps allows you to select at any time your favorite recipe in an easy and intuitive way.

| FUNCTIONAL FEATURES                                                                    |                                                                                  |  |
|----------------------------------------------------------------------------------------|----------------------------------------------------------------------------------|--|
| Power                                                                                  | Electricity                                                                      |  |
| Capacity                                                                               | N° 7 trays/grids 1/1 GN                                                          |  |
| Type of cooking                                                                        | Ventilated                                                                       |  |
| Steam                                                                                  | Direct steam controlled by knob with<br>display<br>(10 levels)                   |  |
| Cooking chamber                                                                        | AISI 304 Stainless steel                                                         |  |
| Temperature                                                                            | 50 ÷ 270℃                                                                        |  |
| Temperature control                                                                    | Digital probe thermometer                                                        |  |
| Control panel                                                                          | Electronic – left side                                                           |  |
| N° of programs                                                                         | 99                                                                               |  |
| Programmable cooking steps                                                             | 4                                                                                |  |
| Pre-heating temperature                                                                | /                                                                                |  |
| Pre-heating function                                                                   | Programmable                                                                     |  |
| Door                                                                                   | Right side opening<br>Ventilated<br>Inspectionable glass                         |  |
| Modularity                                                                             | Available                                                                        |  |
| Feet                                                                                   | Not Adjustable                                                                   |  |
| OPTIONAL                                                                               |                                                                                  |  |
| Kit for overlapping ovens                                                              | Cod. EKKM6                                                                       |  |
| Chromed grid 1/1 GN                                                                    | Cod. KG9G                                                                        |  |
| AISI 304 vertical chicken co-<br>oking pan                                             | Cod. KGP                                                                         |  |
| Fat drip pan for chicken grids                                                         | Cod. EKT11RG                                                                     |  |
| AlSI 304 tray 1/1 GN<br>(530x325x40mm)                                                 | Cod. KT9G                                                                        |  |
| Table                                                                                  | Cod. EKT 711 - Cod. EKTR 711<br>Cod. EKTS 711 - Cod. EKTRS 711<br>Cod. EKT 711 D |  |
|                                                                                        | Cod. EKKC6                                                                       |  |
| Condensation hood                                                                      | Cod. EKKC6                                                                       |  |
| Condensation hood Air reducer                                                          | Cod. EKKC6<br>Cod. EKRPA/A                                                       |  |
|                                                                                        |                                                                                  |  |
| Air reducer                                                                            | Cod. EKRPA/A                                                                     |  |
| Air reducer<br>Core probe                                                              | Cod. EKRPA/A<br>Cod. EKSC                                                        |  |
| Air reducer<br>Core probe<br>Core probe with support                                   | Cod. EKRPA/A<br>Cod. EKSC<br>Cod. EKSCS                                          |  |
| Air reducer<br>Core probe<br>Core probe with support<br>Self-cleaning automatic system | Cod. EKRPA/A<br>Cod. EKSC<br>Cod. EKSCS<br>Cod. KWT/A                            |  |