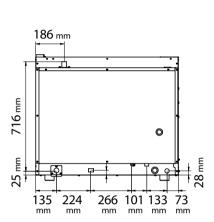

| DIMENSIONAL FEATURES |
|----------------------|
|----------------------|

| Oven dimensions (WxDxH mm)       | 932  | 926 | 824 |
|----------------------------------|------|-----|-----|
| Oven weight (kg)                 | 96,2 |     |     |
| Distance between rack rails (mm) | 68   |     |     |